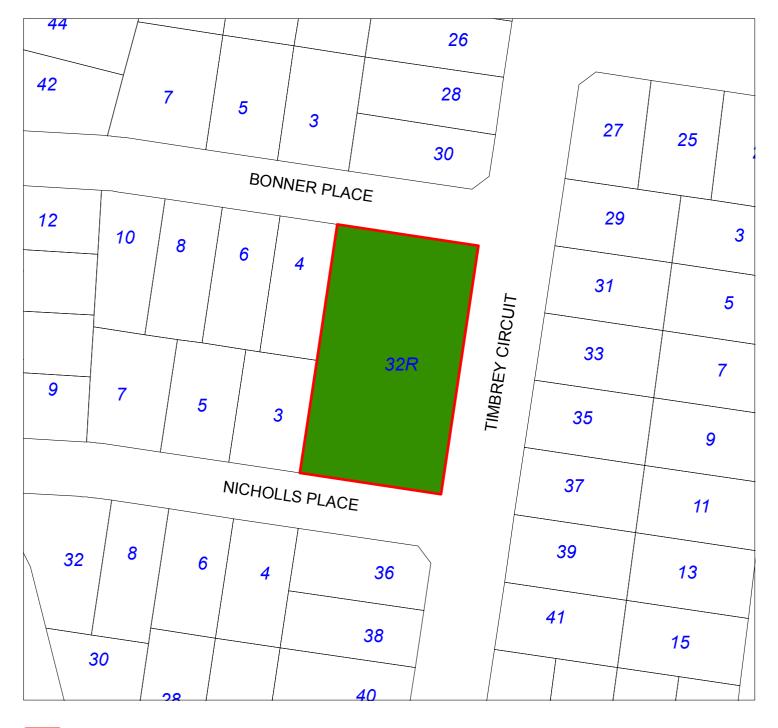

Subject Land - Lot 40, DP 1158596 is to be Zone 13 - Public Open Space

STATEMENT OF RELATIONSHIP WITH OTHER PLANS

## AMENDS SUTHERLAND SHIRE LOCAL ENVIRONMENTAL PLAN 2006

ENVIRONMENTAL PLANNING & ASSESSMENT ACT, 1979

DRAFT SUTHERLAND SHIRE LOCAL ENVIRONMENTAL PLAN 2006 (AMENDMENT No. 15) - SHEET 3

LOCATION 32 Timbrey Cres, Barden Ridge